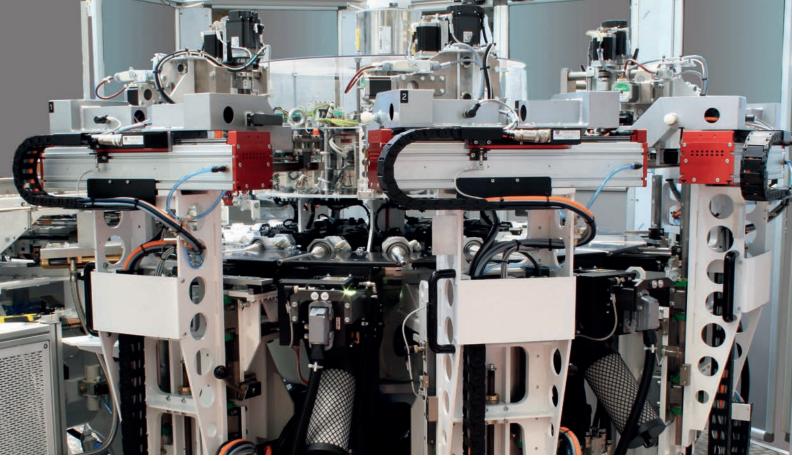

#### PRINT QUALITY

Registration in print groups (max5) is achieved through servo-motors, by electrical timing of all print and container handling axis (loading, unloading, etc.); All used positions are memorized on a menu so they can easily be recalled for a future print.

# COLOR

Registration between colors is very accurate, since it can ensure tolerances to the minimum, to allow half tone decorations, thanks to registration systems driven by servo-motors. Mandrels are also driven by individual servo-motors (no gear), and allow a very simple and quick change-over.

#### SOFTWARE

The graphic interface dialogues with the operator to guide him in each situation and the sophisticated diagnostic allows the maintenance to intervene accurately. Furthermore the machine is equipped with a remote assistance service to permit immediate support.