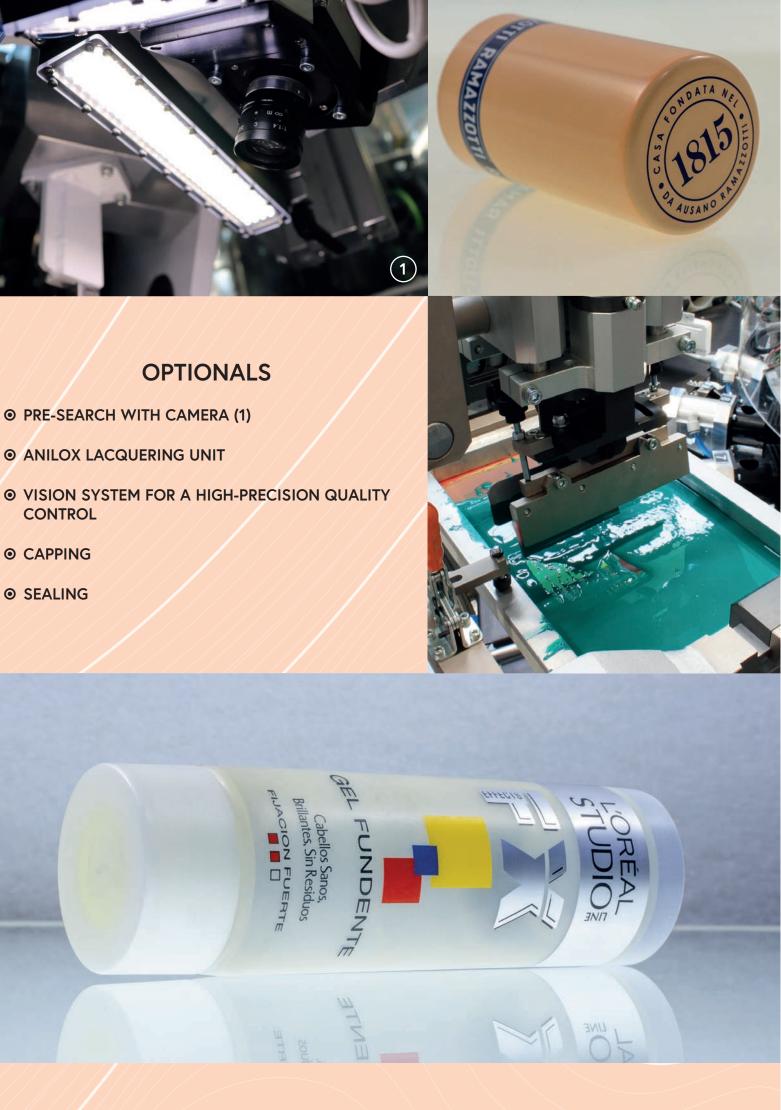

### **UV CURING**

Curing is achieved through UV lamps. Stations are available for the application of an inspection system and for the control of the print quality.

#### VERSATILITY

The machine is extremely flexible, easy to operate and guarantees an excellent color-to-color registration. Machine configuration can be freely and variously determined between flexo screen printing and lacquering up to a maximum of 5 colors. Alternatively, it can be complemented with sealing and capping stations.