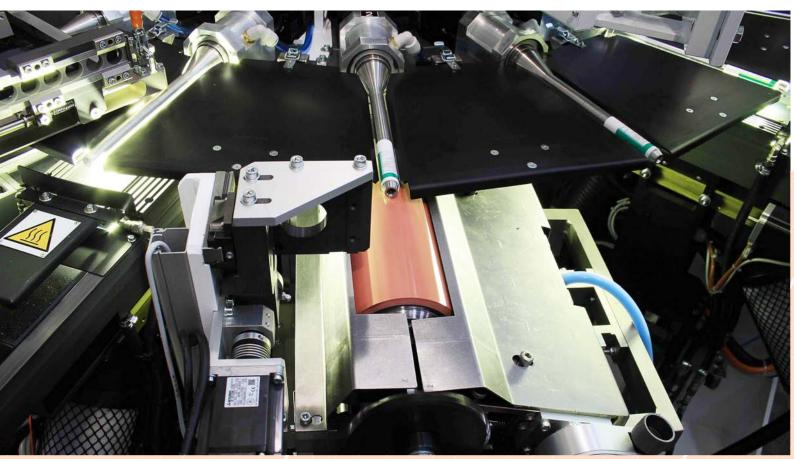

#### PRINT QUALITY

Registration in print groups (max5) is achieved through servo-motors, by electrical timing of all print and container handling axis (loading, unloading, etc.); All used positions are memorized on a menu so they can easily be recalled for a future print.

# COLOR

Registration between colors is very accurate, since it can ensure tolerances to the minimum, to allow half tone decorations, thanks to registration systems driven by servo-motors. Mandrels are also driven by individual servo-motors (no gear), and allow a very simple and quick change-over.