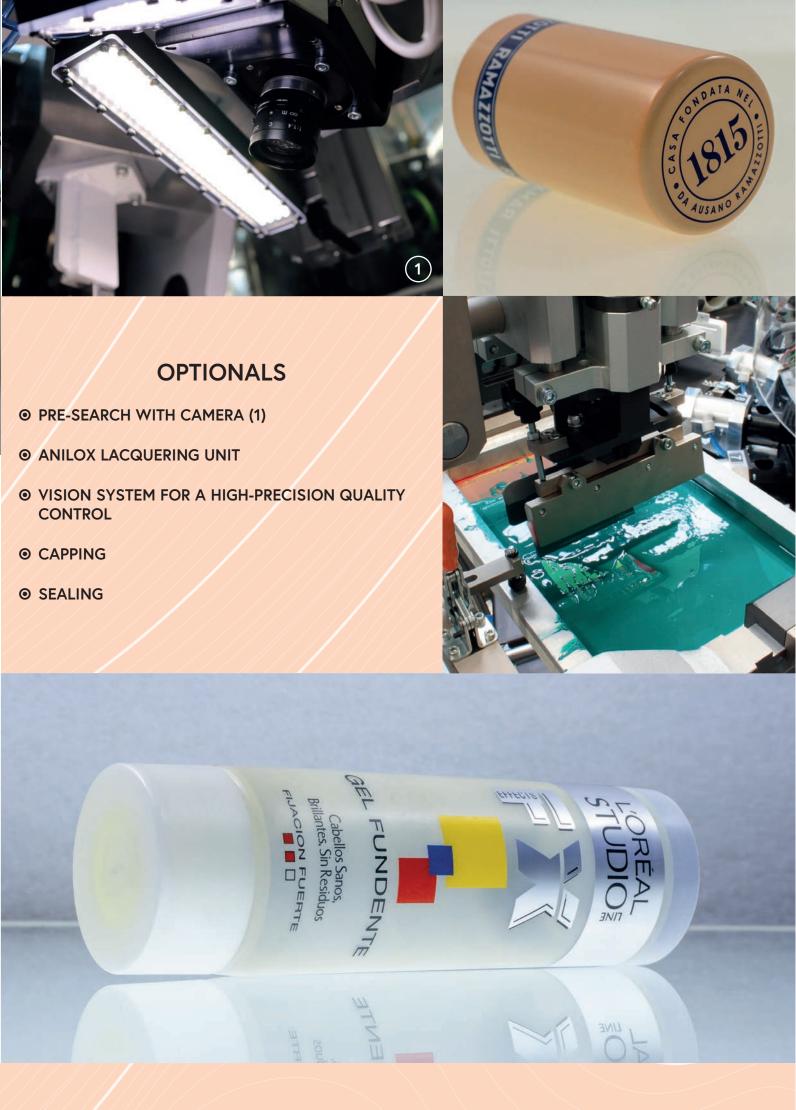

### **UV CURING**

Curing is achieved through UV lamps. Stations are available for the application of an inspection system and for the control of the print quality.

#### VERSATILITY

The machine is extremely flexible, easy to operate and guarantees an excellent color-to-color registration. Machine configuration can be freely and variously determined between flexo screen printing and lacquering up to a maximum of 5 colors. Alternatively, it can be complemented with sealing and capping stations.