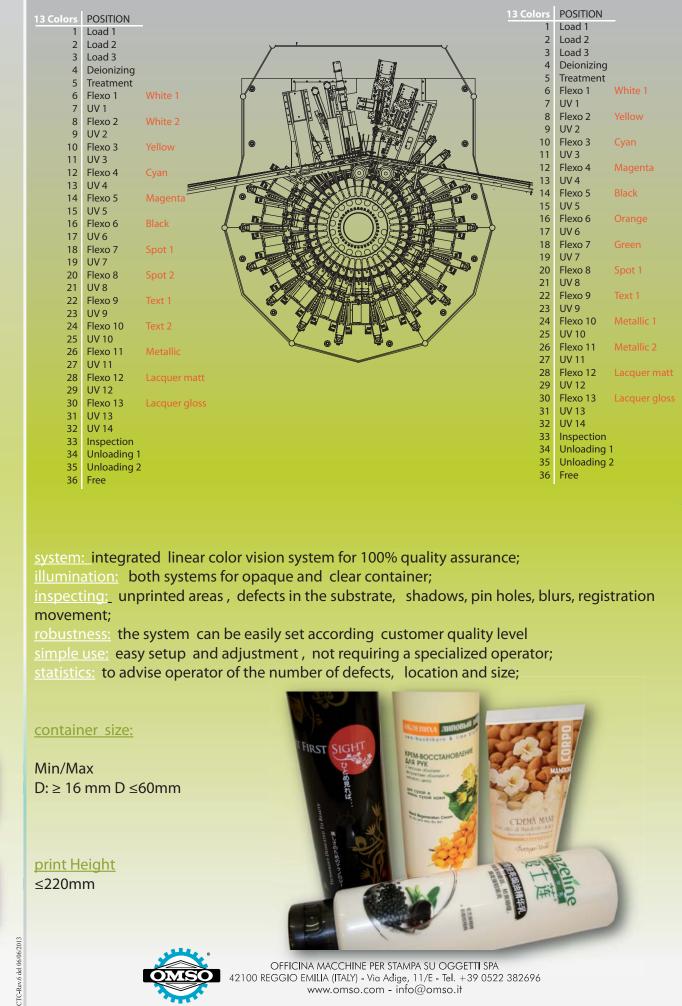

## FLEXIBILITY

QUALITY

GENERAL

CONTROLS

configurations: high flexibility due to totally independent groups investment protection: guaranteed as any decoration can be obtained table: 36 stations and mandrels

## Ultratube

Flexo Graphic fully servo driven machine for

Ultra quality decoration

of tubes at Ultra speed

| COLORS       max number: up to 13 colors<br>graphic: unlimited decoration possibilities with direct print ,       plate: fast changing due to sleeve for<br>doctor blade:         Colors       max number: up to 13 colors<br>graphic: unlimited decoration possibilities with direct print ,       ink feed: stainless steel perista | fast chang<br>automati             |
|---------------------------------------------------------------------------------------------------------------------------------------------------------------------------------------------------------------------------------------------------------------------------------------------------------------------------------------|------------------------------------|
| COLORS <u>max number</u> : up to 13 colors<br>graphic: unlimited decoration possibilities with direct print , <u>ink feed</u> : stainless steel perista                                                                                                                                                                               |                                    |
|                                                                                                                                                                                                                                                                                                                                       | nuc pump                           |
| any kind of effect [metallic, relief, frost, lacquer]                                                                                                                                                                                                                                                                                 | arc · most                         |
| PRINTING decoration: flexographic print quality with full control of all print related parameters from the operator panel;                                                                                                                                                                                                            | <u>-15 .</u> 11103t                |
| resolution:       up to and over 70 l/cm [ 180 lpi ] for top quality       cleaning:       deior         density:       lowest density down to 1%; very wide dynamic range       flame treatmen                                                                                                                                       |                                    |
| registration: extremely accurate registration enabled by<br>servo driven axis, +-0,02 mm guaranteed for machine life due to total & unique                                                                                                                                                                                            | <u>. gas-an</u> n                  |
| gear-less solution (true gear-less press );                                                                                                                                                                                                                                                                                           | <u>g speed</u> : re<br>th tubes ar |
| print /dry: curing between each color,<br>allowing true high quality like grayure and offset HD / Full HD                                                                                                                                                                                                                             | speed of a                         |
| mandrel:     top precision with accurate bearing,       for "kiss touch" print quality;         FLEXO PRINT         FLEXO PRINT         fully serve driven       mochine         torque motor                                                                                                                                         |                                    |
| compensation of the slightest                                                                                                                                                                                                                                                                                                         | andrel tal                         |
| decoration<br>of tubes printing qu                                                                                                                                                                                                                                                                                                    | solid fo                           |
| Multi-color                                                                                                                                                                                                                                                                                                                           |                                    |
| Flexo Graphic SW & Logic: development b                                                                                                                                                                                                                                                                                               | oy Omso G<br>ServoCup              |
| TRADITIONAL TRADITIONAL                                                                                                                                                                                                                                                                                                               |                                    |
| PRINT PRINT                                                                                                                                                                                                                                                                                                                           | /ery group                         |
| secondition intense color mechanics: v                                                                                                                                                                                                                                                                                                | virtually no                       |
| at Soft transition high maximum density pl.                                                                                                                                                                                                                                                                                           | <u>ate:</u> no gea                 |
| CHANGEOVER       speed: extremely fast changeover due to       access level: multip         * the large number of printing groups allows a minimal cleaning,       access level: multip                                                                                                                                               | ole operato                        |
| leaving each color in position * servo driven adjustment from memory                                                                                                                                                                                                                                                                  |                                    |
| tools: no tools required for tooling replacement (tool-less);                                                                                                                                                                                                                                                                         | cture and a                        |
| gears: none, full control from operator panel on all servo driven functions                                                                                                                                                                                                                                                           | afety: full                        |
| product data: complete menu for job related settings with instant recall function for operator panel: 360 degree movement all around the machine circumference                                                                                                                                                                        | or and ma                          |
| outside guarding, with fully graphics for each station, adjustments can be made with guards closed, even with the machine running.                                                                                                                                                                                                    | built                              |
|                                                                                                                                                                                                                                                                                                                                       | <u>troubles</u><br>he print gr     |
| sensible tubes and sleeves<br>unload: 2 phase unload servomotor strokes for high speed, optimized for sleeve                                                                                                                                                                                                                          | <u>remot</u>                       |
| REGISTRATION neck thread or cap reading for precise print orientation                                                                                                                                                                                                                                                                 |                                    |
| UV CURING water shield for heat removal, stand by during table index, electronic ballast                                                                                                                                                                                                                                              |                                    |
| ENERGY/ possibility of UV Led for energy saving and no heat on tubes, "instant on" technology                                                                                                                                                                                                                                         |                                    |
| SPACE-SAVER: and virtually no maintenance, no ozone, no visible light <u>layout:</u> very compact layout to save plant floor space                                                                                                                                                                                                    |                                    |