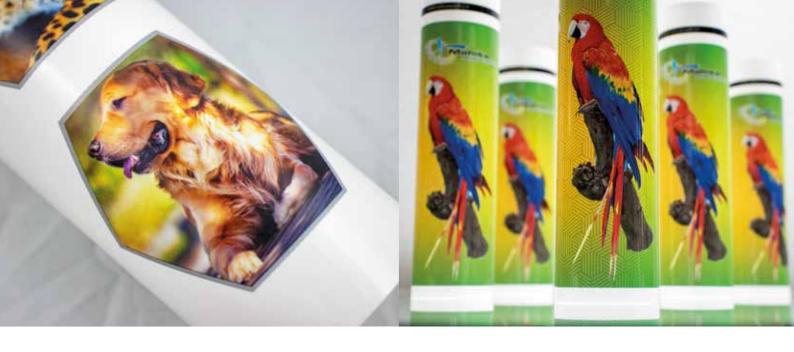

### COLORS

Up to 13 colors. Unlimited decoration possibilities with direct print, any kind of effect [metallic, relief, frost, lacquer. ...]

INTENSE COLOR AND HIGH MAXIMUM DENSITY

CRISP DETAILS, VIBRANT CONTRAST

DENSITY REPRODUCTION DOWN TO ZERO

**SOFT TRANSITION** 