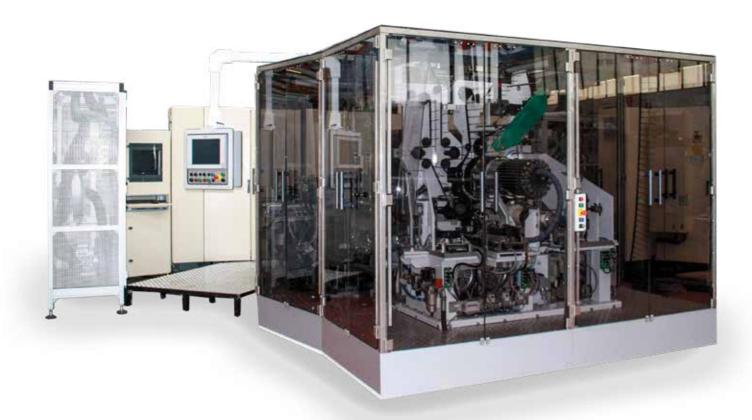

FLEXO AND SCREEN PRINTING MACHINE UP TO 13 COLORS

FOR TUBES AND SLEEVES

DECORATION /N MOTION

### **PERFORMANCE**

High printing speed: reliable performances up to 200 ppm, both tubes and sleeves, any diameter and length; Highest speed of any print/dry machine on the market.

## TECHNICAL DATA

Max print height: ≤ 220mm

Min/Max D: ≥16mm D:≤ 60mm

Production speed 200 p/m (depending on container dimention and quality)

| POSITION | OPERATION            | COLOR         |
|----------|----------------------|---------------|
| 1        | Load 1               |               |
| 2        | Load 2               |               |
| 3        | Load 3               |               |
| 4<br>5   | Deionizing           |               |
| 5        | Treatment<br>Flexo 1 | White 1       |
| o<br>7   |                      | wnite i       |
| 8        | <b>-</b>             | White 2       |
| 9        |                      | Willte 2      |
| 10       | ~ . —                | Yellow        |
| 11       |                      | Tellow        |
| 12       |                      | Cyan          |
| 13       | UV 4                 | ,             |
| 14       | Flexo 5              | Magenta       |
| 15       | UV 5                 | _             |
| 16       | Flexo 6              | Black         |
| 17       | UV 6                 |               |
| 18       | Flexo 7              | Spot 1        |
| 19       |                      |               |
| 20       |                      | Spot 2        |
| 21       |                      | <b>-</b>      |
|          | Flexo 9              | Text 1        |
| 23<br>24 | UV 9<br>Flexo 10     | Text 2        |
| 24<br>25 | UV 10                | rext Z        |
| 25<br>26 | Flexo 11             | Metallic      |
| 27       | UV 11                | metanic       |
| 28       | Flexo 12             | Lacquer matt  |
| 29       | UV 12                | Lacquer matt  |
| 30       | Flexo 13             | Lacquer gloss |
| 31       | UV 13                | 1 1422 3.000  |
| 32       |                      |               |
| 33       | Inspection           |               |
| 34       |                      |               |
| 35       | Unloading2           |               |
| 36       | Free                 |               |