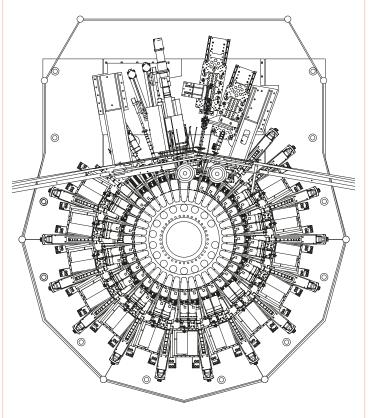

## TECHNICAL DATA

Max print height: ≤ 220mm

Min/Max D: ≥16mm D:≤ 60mm

Production speed 200 p/m (depending on container dimention and quality)

| POSITION | OPERATION            | COLOR         |
|----------|----------------------|---------------|
| 1        | Load 1               |               |
| 2        | Load 2               |               |
| 3        | Load 3               |               |
| 4<br>5   | Deionizing           |               |
| 5        | Treatment<br>Flexo 1 | White 1       |
| o<br>7   |                      | wnite i       |
| 8        | <b>-</b>             | White 2       |
| 9        |                      | Willte 2      |
| 10       | ~ . —                | Yellow        |
| 11       |                      | Tellow        |
| 12       |                      | Cyan          |
| 13       | UV 4                 | ,             |
| 14       | Flexo 5              | Magenta       |
| 15       | UV 5                 | _             |
| 16       | Flexo 6              | Black         |
| 17       | UV 6                 |               |
| 18       | Flexo 7              | Spot 1        |
| 19       |                      |               |
| 20       |                      | Spot 2        |
| 21       |                      | <b>-</b>      |
|          | Flexo 9              | Text 1        |
| 23<br>24 | UV 9<br>Flexo 10     | Text 2        |
| 24<br>25 | UV 10                | rext Z        |
| 25<br>26 | Flexo 11             | Metallic      |
| 27       | UV 11                | metanic       |
| 28       | Flexo 12             | Lacquer matt  |
| 29       | UV 12                | Lacquer matt  |
| 30       | Flexo 13             | Lacquer gloss |
| 31       | UV 13                | 1 1422 3.000  |
| 32       |                      |               |
| 33       | Inspection           |               |
| 34       |                      |               |
| 35       | Unloading2           |               |
| 36       | Free                 |               |

| dimention and quality) |                 |               |  |
|------------------------|-----------------|---------------|--|
| POSITION               | OPERATION       | COLOR         |  |
| 1                      | Load 1          |               |  |
| 2                      | Load 2          |               |  |
| 3                      | Load 3          |               |  |
| 4                      | Deionizing      |               |  |
| 5                      |                 |               |  |
| 6                      |                 | White 1       |  |
| 7                      |                 |               |  |
| 8                      |                 | Yellow        |  |
| 9                      |                 | _             |  |
| 10                     |                 | Cyan          |  |
| 11                     | UV 3            |               |  |
| 12                     | Flexo 4         | Magenta       |  |
| 13                     |                 | DI I          |  |
| 14                     | Flexo 5         | Black         |  |
| 15<br>16               | UV 5            | 0             |  |
| 17                     | Flexo 6<br>UV 6 | Orange        |  |
| 18                     | Flexo 7         | Green         |  |
| 19                     |                 | Green         |  |
| 20                     |                 | Spot 1        |  |
| 21                     |                 | эрос і        |  |
| 22                     |                 | Text 1        |  |
| 23                     |                 | TEXE          |  |
|                        | Flexo 10        | Metallic 1    |  |
| 25                     |                 | i ictaile i   |  |
|                        | Flexo 11        | Metallic 2    |  |
| 27                     |                 | r retaine 2   |  |
| 28                     |                 | Lacquer matt  |  |
| 29                     | UV 12           |               |  |
| 30                     |                 | Lacquer gloss |  |
| 31                     | UV 13           |               |  |
| 32                     | UV 14           |               |  |
| 33                     |                 |               |  |
| 34                     | Unloading1      |               |  |
| 35                     | Unloading2      |               |  |
| 36                     | Free            |               |  |