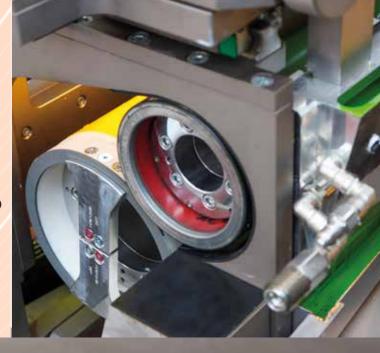

# **UV CURING**

Intermediate curing is achieved through water-cooled UV lamps, to keep the tubes at the optimum temperature. The solution is completed by an inspection system for the total control of the decoration quality.

### **EASY TO USE**

Optimal visibility and accessibility. Fast changing due to sleeve mount, off-line registration plate mount jig. Anilox on the sleeve for quick changeover and separatemotor drive, no gear. Automatic pressure adjustment for consistent inking and long blade life. Stainless steel peristaltic pump feeds ink for normal productions, open ink cup for small lots. Possibility of "on-the-fly" adjustments while the machine is running.