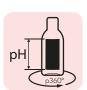

#### TECHNICAL DATA

Min H: 20 mm Max H: 280 mm

D : ≥10 mm ≤100 mm d : ≥10 mm

pH: < 215 mm p360°: < 251 mm

60 p/m (depending on container dimention and quality)

Production speed