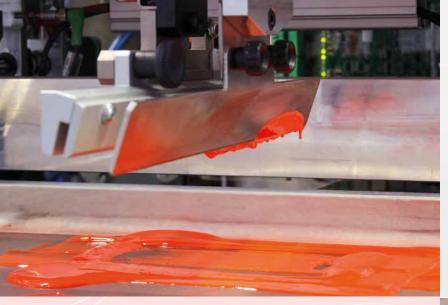

#### FAST, INNOVATIVE, CONVENIENT AND GREEN

SB021 is a fully servo-controlled screen printing machine for plastic or glass containers. It can screenprint from 1 to 3 colors. Based on our extensive experience, SB021 has been developed to meet customer demands for decoration of containers with complex geometry.

### **INNOVATIVE**

- Next generation technology;
- 360° printing, item development at each station;
- · Fine adjusting among colours.

### **FEATURES AND BENEFITS**

- ⊙ 360° printing on shaped profiles;
- O Compact sizes;
- Fast format change, no tools needed;
- Reduced consumptions;
- O Affordable investment.