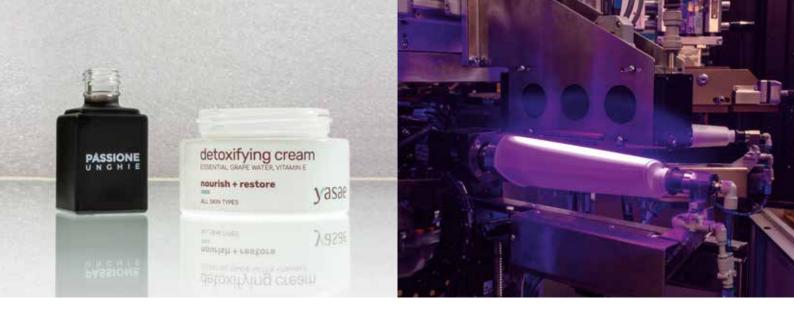

#### FAST, INNOVATIVE, CONVENIENT AND GREEN

SB021 is a fully servo-controlled screen printing machine for plastic or glass containers. It can screenprint from 1 to 3 colors. Based on our extensive experience, SB021 has been developed to meet customer demands for decoration of containers with complex geometry.

### **INNOVATIVE**

- Next generation technology;
- 360° printing, item development at each station;
- · Fine adjusting among colours.

### **FEATURES AND BENEFITS**

- ⊙ 360° printing on shaped profiles;
- O Compact sizes;
- Fast format change, no tools needed;
- Reduced consumptions;
- O Affordable investment.