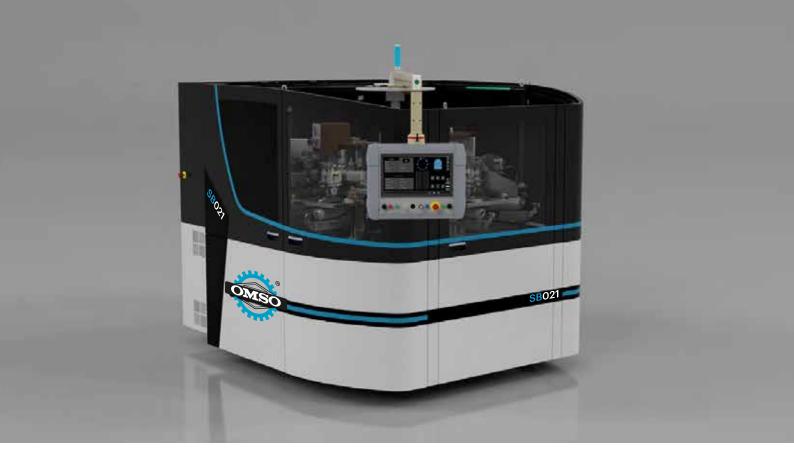

# **SB021**

# AUTOMATIC SCREEN PRINTING MACHINE UP TO 3 COLORS

FOR MULTI-FORMAT GLASS AND PLASTIC CONTAINERS

DECORATION IN MOTION

#### FAST, INNOVATIVE, CONVENIENT AND GREEN

SB021 is a fully servo-controlled screen printing machine for plastic or glass containers. It can screenprint from 1 to 3 colors. Based on our extensive experience, SB021 has been developed to meet customer demands for decoration of containers with complex geometry.

#### TECHNICAL DATA

Min H: 20 mm Max H: 280 mm

D : ≥10 mm ≤100 mm d : ≥10 mm

pH: < 215 mm p360°: < 251 mm

60 p/m (depending on container dimention and quality)

Production speed