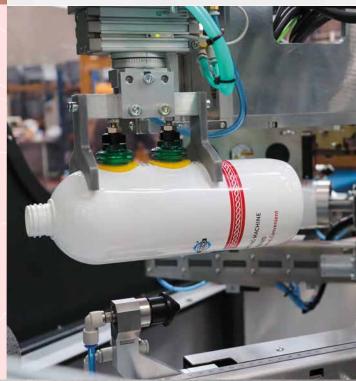

#### FAST, INNOVATIVE, CONVENIENT AND GREEN

SB021 is a fully servo-controlled screen printing machine for plastic or glass containers. It can screenprint from 1 to 3 colors. Based on our extensive experience, SB021 has been developed to meet customer demands for decoration of containers with complex geometry.

#### **FAST**

- · Immediate use;
- · Compact;
- · Minimum maintenance;
- · User-friendly interface;
- · Optimised equipment;
- · Fast format change, no tools needed.

### **FEATURES AND BENEFITS**

- ⊙ 360° printing on shaped profiles;
- O Compact sizes;
- Fast format change, no tools needed;
- Reduced consumptions;
- O Affordable investment.