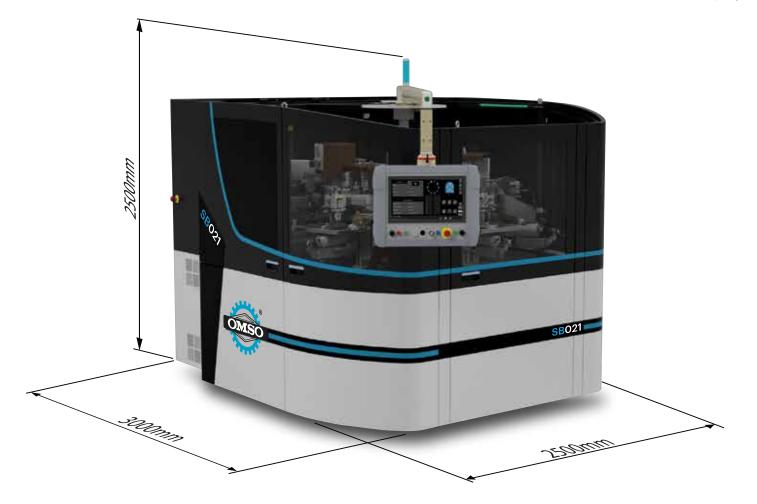

# **SB021**

#### TECHNICAL DATA

Min H: 20 mm Max H: 280 mm

D : ≥10 mm ≤100 mm d : ≥10 mm

pH: < 215 mm p360°: < 251 mm

60 p/m (depending on container dimention and quality)

Production speed