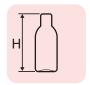

#### TECHNICAL DATA

Min H: 20 mm Max H: 280 mm

D : ≥10 mm ≤100 mm d : ≥10 mm

pH: < 215 mm p360°: < 251 mm

60 p/m (depending on container dimention and quality)

Production speed