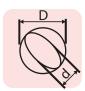

#### TECHNICAL DATA

Min H: 20 mm Max H: 280 mm

D : ≥10 mm ≤100 mm d : ≥10 mm

pH: < 215 mm p360°: < 251 mm

60 p/m (depending on container dimention and quality)

Production speed