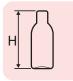

# TECHNICAL DATA

Min H: 20 mm Max H: 280 mm

D : ≥12 mm ≤110 mm d : ≥10 mm

pH : < 215 mm p360° : < 251 mm

Production speed 60 p/m (depending on container dimention and quality)

**OMSO S.p.A.** 42124 REGGIO EMILIA Via Adige, 11/E ITALY Phone +39 0522 382696 Fax +39 0522 301618 info@omso.it www.omso.it