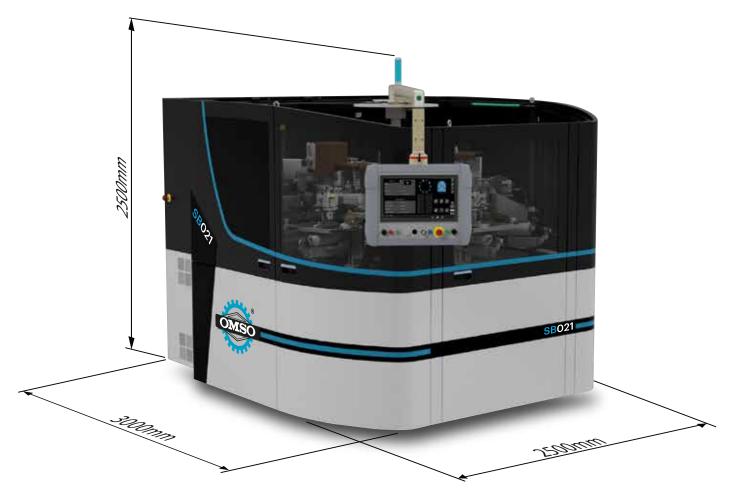

nted engineering with a high quality technology;
- Fast format change and machine stop time reduction;
- · Minimum and economic equipment;
- Minimum consumptions;
- Reduced maintenance.

### GREEN

- Reduced consumptions;
- Reduced emissions;
- Zero ozone emission;
- Highly efficient engines.





#### FEATURES AND BENEFITS

- 360° printing on shaped profiles;
- Compact sizes;
- Fast format change, no tools needed;
- Reduced consumptions;
- Affordable investment.



SEPHORA





LIFTING CREAM

VITALUMIÈRE AQUA TENT PARFAIT TERET SECONDE PEAU ULTRALIGHT SKIN PERFECTINI SUNSCREEN MARGUP

CHANEL

НУИЕ





# TECHNICAL DATA



Min H: 20 mm Max H: 280 mm



D : ≥12 mm ≤110 mm d : ≥10 mm



pH : < 215 mm p360° : < 251 mm



Production speed 60 p/m (depending on container dimention and quality)





**OMSO S.p.A.** 42124 REGGIO EMILIA Via Adige, 11/E ITALY Phone +39 0522 382696 Fax +39 0522 301618 info@omso.it www.omso.it