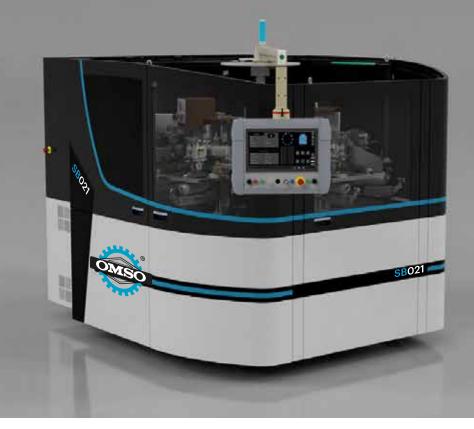

# AUTOMATIC SCREEN PRINTING MACHINE UP TO 3 COLORS

FOR MULTI-FORMAT GLASS AND PLASTIC CONTAINERS DECORATION IN MOTION

## FAST, INNOVATIVE, CONVENIENT AND GREEN

SBO21 is a fully servo-controlled screen printing machine for plastic or glass containers. It can screenprint from 1 to 3 colors. Based on our extensive experience, SBO21 has been developed to meet customer demands for decoration of containers with complex geometry.