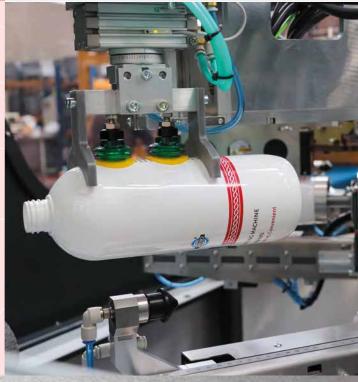

## FAST, INNOVATIVE, CONVENIENT AND GREEN

SBO21 is a fully servo-controlled screen printing machine for plastic or glass containers. It can screenprint from 1 to 3 colors. Based on our extensive experience, SBO21 has been developed to meet customer demands for decoration of containers with complex geometry.

#### FEATURES AND BENEFITS

- 360° printing on shaped profiles;
- Compact sizes;
- Fast format change, no tools needed;
- Reduced consumptions;
- Affordable investment.

SEPHORA

LIFTING CREAM

VITALUMIÈRE AQUA TENT PARFAIT TERET SECONDE PEAU ULTRALIGHT SKIN PERFECTINI SUNSCREEN MARGUP