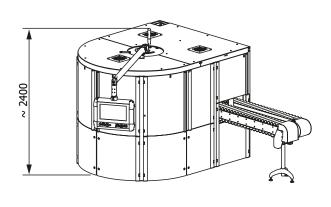

# **FORMAT**

Version for soft/rigid tubes and bottles, full heightprint, up to 7 colors.

#### **FEATURES AND BENEFITS**

- **O PHOTOGRAPHIC IMAGE PRINTING**
- **O PRINTING ON THE WALL OF THE TUBE CAP**
- **O PRINTING ON UNEVEN SURFACES**
- **© FULL-HEIGHT PRINTING UP TO 7 COLOURS**
- © COMPACT, SPACE-SAVING LAYOUT FOR EASY INSTALLATION AND OPERATION