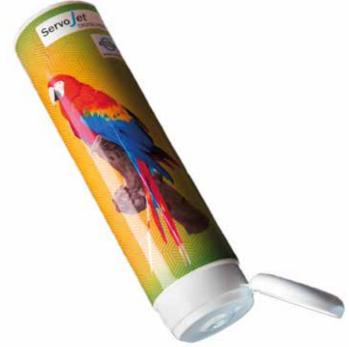

# **FORMAT**

Version for soft/rigid tubes and bottles, full heightprint, up to 7 colors.

#### **FEATURES AND BENEFITS**

- **O PHOTOGRAPHIC IMAGE PRINTING**
- **O PRINTING ON THE WALL OF THE TUBE CAP**
- **O PRINTING ON UNEVEN SURFACES**
- **© FULL-HEIGHT PRINTING UP TO 7 COLOURS**
- © COMPACT, SPACE-SAVING LAYOUT FOR EASY INSTALLATION AND OPERATION