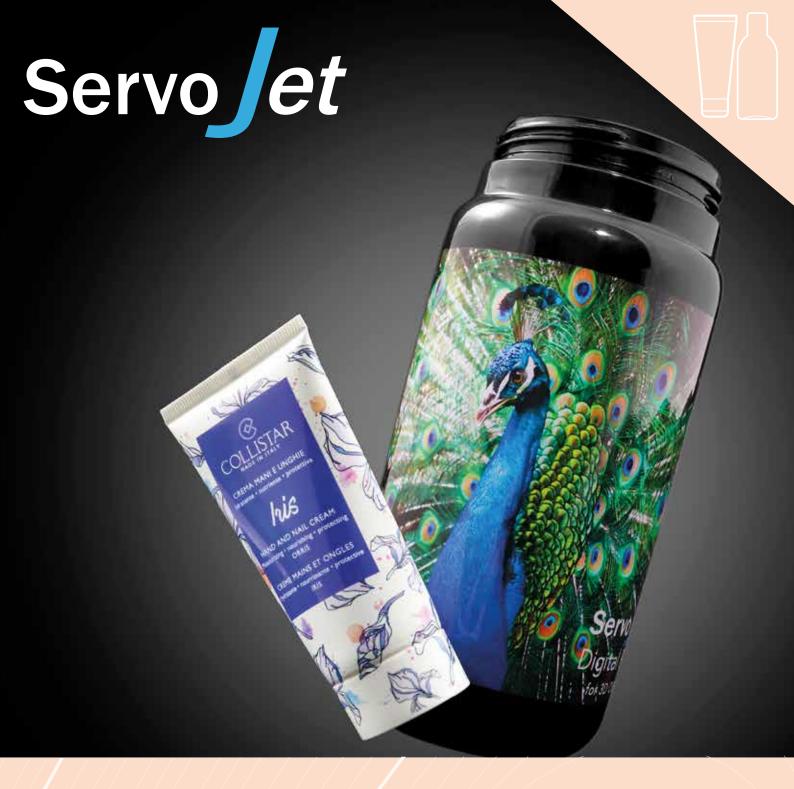

DIGITAL PRINT
YOUR DECORATION SOLUTION

FOR TUBES AND BOTTLES

DECORATION/IN MOTION

# **FORMAT**

Version for soft/rigid tubes and bottles, full heightprint, up to 7 colors.

#### **FEATURES AND BENEFITS**

- **O PHOTOGRAPHIC IMAGE PRINTING**
- **O PRINTING ON THE WALL OF THE TUBE CAP**
- **O PRINTING ON UNEVEN SURFACES**
- **© FULL-HEIGHT PRINTING UP TO 7 COLOURS**
- © COMPACT, SPACE-SAVING LAYOUT FOR EASY INSTALLATION AND OPERATION