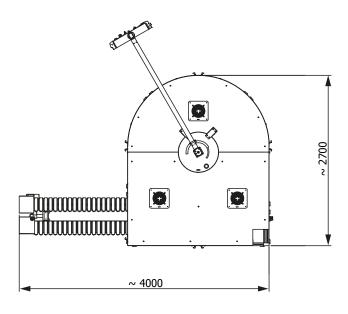

# **FORMAT**

Version for soft/rigid tubes and bottles, full heightprint, up to 7 colors.

#### **FEATURES AND BENEFITS**

- **O PHOTOGRAPHIC IMAGE PRINTING**
- **O PRINTING ON THE WALL OF THE TUBE CAP**
- **O PRINTING ON UNEVEN SURFACES**
- **© FULL-HEIGHT PRINTING UP TO 7 COLOURS**
- © COMPACT, SPACE-SAVING LAYOUT FOR EASY INSTALLATION AND OPERATION