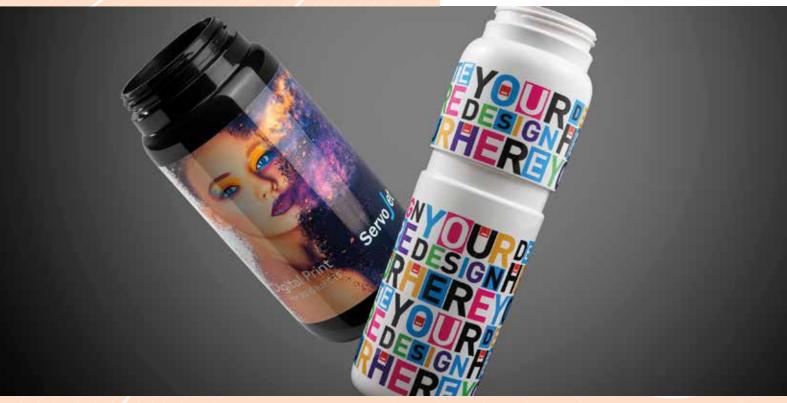

DIGITAL PRINT
YOUR DECORATION SOLUTION

FOR TUBES AND BOTTLES

DECORATION/IN MOTION

#### **FEATURES AND BENEFITS**

- **O PHOTOGRAPHIC IMAGE PRINTING**
- **O PRINTING ON THE WALL OF THE TUBE CAP**
- **O PRINTING ON UNEVEN SURFACES**
- **© FULL-HEIGHT PRINTING UP TO 7 COLOURS**
- © COMPACT, SPACE-SAVING LAYOUT FOR EASY INSTALLATION AND OPERATION